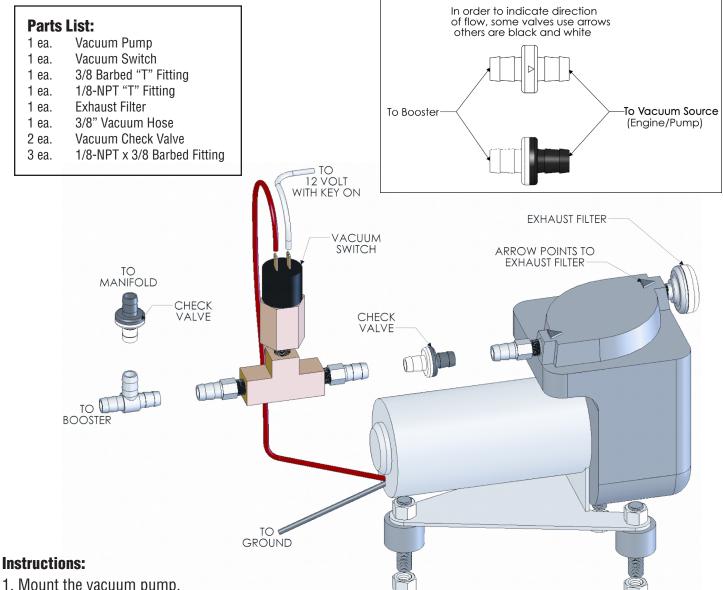

## 12 Volt Vacuum Pump Installation Instructions

- 1. Mount the vacuum pump.
- 2. Connect the vacuum fittings, hoses, switch, and filter as shown in the diagram.
- 3. Connect the black wire from the vacuum pump to a ground.
- 4. Connect the red wire from the vacuum pump to one of the terminals on the vacuum switch.
- 5. Connect the other terminal of the vacuum switch to +12 volts when the ignition key is turned on. (Be sure that the +12 volt circuit has a fuse).