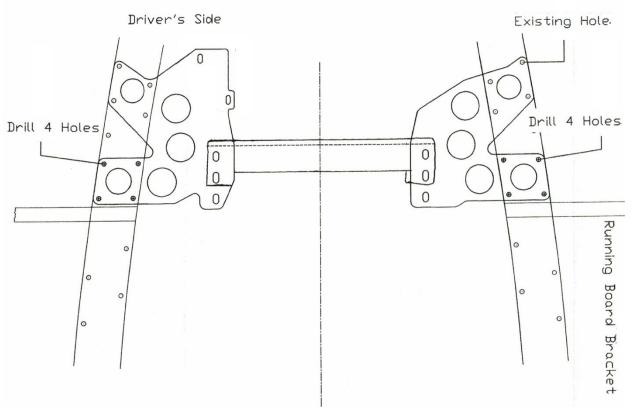

## '37-'39 Chevy Car Transmission Crossmember & Brake Pedal Bracket

Tech Line: 1-855-693-1259 www.totalcostinvolved.com

Read and understand these instructions before starting any work!

USE THE PARTS LIST BELOW TO MAKE SURE YOUR KIT IS COMPLETE BEFORE
INSTALLATION. IF ANY PIECES ARE MISSING, PLEASE CONTACT: Total Cost Involved Engineering
866-925-1101



No returns or exchanges without a RMA#.

Packages must be inspected upon receipt & be reported within 10 days.

If you are missing parts from your kit, TCI Engineering will send the missing parts via FedEx or U.S. mail ground.

Returned packages are subject to inspection before replacement/refund is given

(Some items will be subject to a 15% restocking fee)

Thank you for your business!