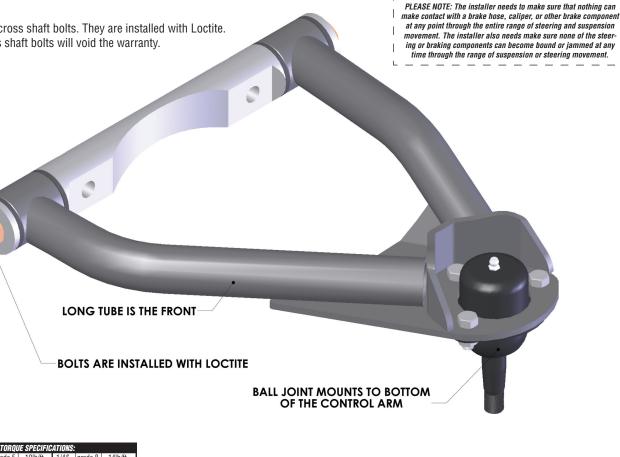

## Note:

The ball joint is mounted to the bottom side of the control arm. The control arms are built to provide 5° of caster.

#### Warning:

Do not remove the cross shaft bolts. They are installed with Loctite. Removing the cross shaft bolts will void the warranty.

#### Instructions:

- 1. Remove the original upper control arms.
- 2. Install the new upper control arm assemblies. The long tube will be towards the front of the car. CPP recommends using new ball joints (part # FA500) and new bump stops (part# 3773361).
- 3. Have the car professionally aligned.