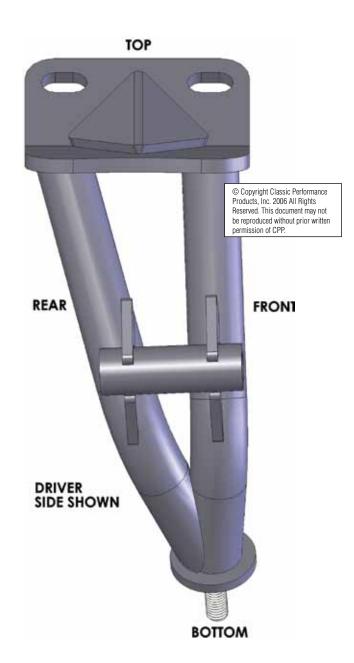

### **Parts List:**

Left Mount Bracket 1 ea Right Mount Bracket 1 ea 7/16-14x4 Bolts Gr.8 2 ea 7/16-14 Nuts 2 ea 7/16 Lock Washers 2 ea 7/16 Flat Washers 4 ea 3/8-16x1 Bolts Gr.8 4 ea 6 ea 3/8-16 Nuts 6 ea 3/8-16 Lock Washers

3/8" Flat Washers 10 ea

The original rubber engine mounts will need to be changed to the 1959-1970 passenger car. This bracket will mount a LS1 engine when used with CPLS1-K.