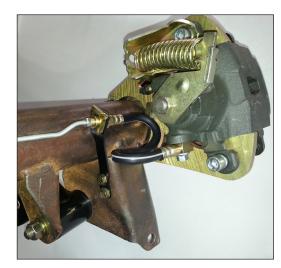

## **Instructions:**

- 1. Pass the tab over the end of the brake line.
- 2. Loosely attach the brake hose to the end of the brake line.
- 3. Position the tab so the 2 lower holes are on the inboard face of the shock mounting tab/ rear arm pivot tab. Using the brake hose tab as a guide, drill 2 holes (1/4") into the shock
- Bolt the brake hose tab to the shock mounting tab.
- 5. Connect the other end or the hose to the caliper.
- 6. Tighten the brake hose to the brake line. Take care not to twist the brake hose.
- 7. With the hose positioned all the way into the brake hose tab, install the retaining clip onto the hose.