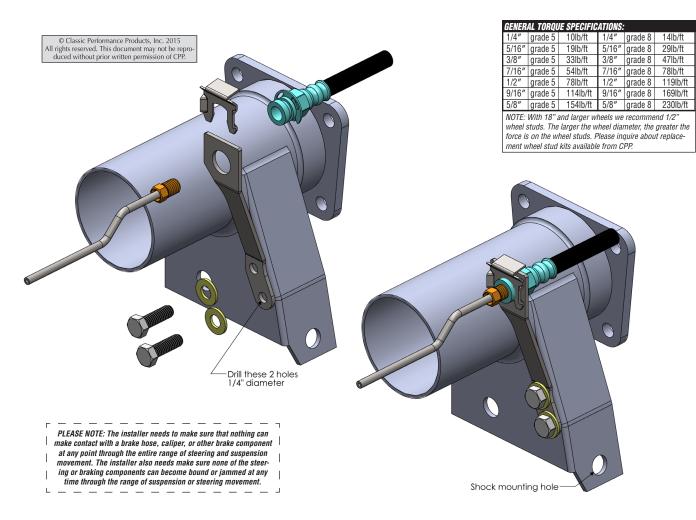

## **Instructions:**

- 1. Pass the tab over the end of the brake line.
- 2. Loosely attach the brake hose to the end of the brake line.
- 3. Position the tab so the 2 lower holes are on the inboard face of the shock mounting tab/ rear arm pivot tab. Using the brake hose tab as a guide, drill 2 holes (1/4") into the shock
- Bolt the brake hose tab to the shock mounting tab.
- 5. Connect the other end or the hose to the caliper.
- 6. Tighten the brake hose to the brake line. Take care not to twist the brake hose.
- 7. With the hose positioned all the way into the brake hose tab, install the retaining clip onto the hose.