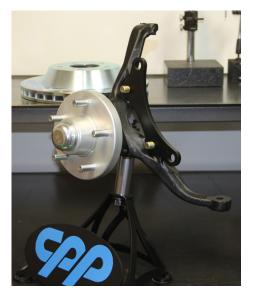

4. Install the dust cap.

 Bolt the caliper bracket to the spindle bracket. Refer to images as needed.

Classic Performance Products, Inc. 714.522.2000 | fax 714.522.2500 378 E. Orangethorpe Ave. | Placentia, CA 92870 | www.classicperform.com