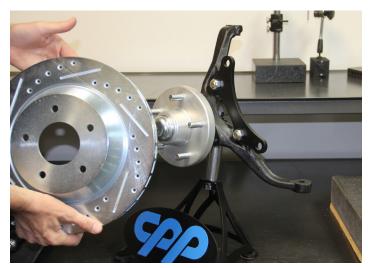

## #6569WBK-P13 - Installation Instructions (Continued)

- 6. Place the rotor over the hub assembly.
- Install the caliper assemblies. The bleed screws will be towards the top. Tighten the caliper to the caliper bracket. Use the flat washer and lock washer.
- Connect the brake hose to the caliper. Use a crush washer on each side of the brake hose fitting. Connect the other end of the brake hose to the brake line and to the frame. Make sure the brake hose has been routed