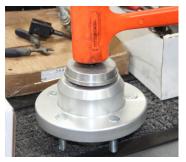

4. Install the dust cap.

 Bolt the caliper bracket to the spindle bracket. Refer to images as needed.

Classic Performance Products, Inc. 714.522.2000 | fax 714.522.2500 378 E. Orangethorpe Ave. | Placentia, CA 92870 | www.classicperform.com