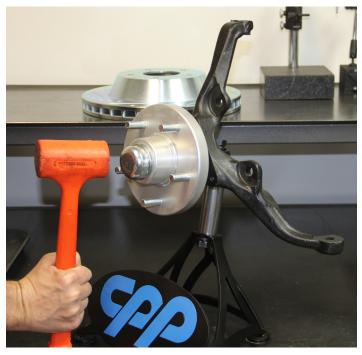

## Instructions:

- 1. Remove the old brake assembly for the spindle.
- 2. Disconnect the brake hose from the brake line.

- 3. Pack the wheel bearings with grease. Install the inner bearings and the grease seal. Install the hub assembly. Install the outer wheel bearing, washer and spindle nut. Adjust the wheel bearings as follows:
  - a. Tighten the nut only slightly (no more than 12lb/ft.) spin the hub in a forward direction to ensure the bearings are fully seated.
  - b. Check that the spindle nut is still tight. If not repeat step a.
  - c. Loosen the spindle nut until it is just loose.
  - d. Hand tighten the spindle nut and install the nut retainer and cotter pin. Do not use a wrench! If necessary loosen the nut too the first position the cotter pin can be installed into.

4. Install the dust cap.

 Bolt the caliper bracket to the spindle bracket. Refer to images as needed.

Classic Performance Products, Inc. 714.522.2000 | fax 714.522.2500 378 E. Orangethorpe Ave. | Placentia, CA 92870 | www.classicperform.com