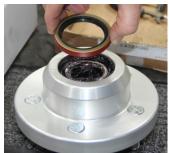

## Instructions:

- 1. Remove the old brake assembly for the spindle.
- 2. Disconnect the brake hose from the brake line.

- 3. Pack the wheel bearings with grease. Install the inner bearings and the grease seal. Install the hub assembly. Install the outer wheel bearing, washer and spindle nut. Adjust the wheel bearings as follows:
  - a. Tighten the nut only slightly (no more than 12lb/ft.) spin the hub in a forward direction to ensure the bearings are fully seated.
  - b. Check that the spindle nut is still tight. If not repeat step a.
  - c. Loosen the spindle nut until it is just loose.
  - d. Hand tighten the spindle nut and install the nut retainer and cotter pin. Do not use a wrench! If necessary loosen the nut too the first position the cotter pin can be installed into.