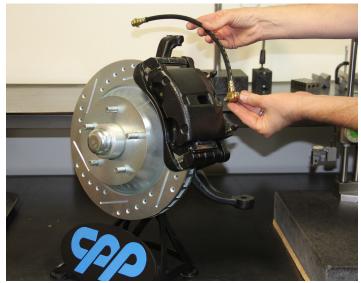

## #6569WBK-P13 - Installation Instructions (Continued)

- 6. Place the rotor over the hub assembly.
- Install the caliper assemblies. The bleed screws will be towards the top. Tighten the caliper to the caliper bracket. Use the flat washer and lock washer.
- Connect the brake hose to the caliper. Use a crush washer on each side of the brake hose fitting. Connect the other end of the brake hose to the brake line and to the frame. Make sure the brake hose has been routed

safely so that it will not be pulled on, rub against anything, or become damaged in any way.

- 9. Bleed the brakes. Check for leaks.
- Check that the rotor can turn freely and that the brakes do not drag. Make adjustments if needed.