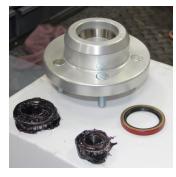

## Instructions:

- 1. Remove the old brake assembly for the spindle.
- 2. Disconnect the brake hose from the brake line.

- 3. Pack the wheel bearings with grease. Install the inner bearings and the grease seal. Install the hub assembly. Install the outer wheel bearing, washer and spindle nut. Adjust the wheel bearings as follows:
  - a. Tighten the nut only slightly (no more than 12lb/ft.) spin the hub in a forward direction to ensure the bearings are fully seated.
  - b. Check that the spindle nut is still tight. If not repeat step a.
  - c. Loosen the spindle nut until it is just loose.
  - d. Hand tighten the spindle nut and install the nut retainer and cotter pin. Do not use a wrench! If necessary loosen the nut too the first position the cotter pin can be installed into.

4. Install the dust cap.

 Bolt the caliper bracket to the spindle bracket. Refer to images as needed.

Classic Performance Products, Inc. 714.522.2000 | fax 714.522.2500 378 E. Orangethorpe Ave. | Placentia, CA 92870 | www.classicperform.com