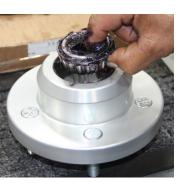

## Instructions:

- 1. Remove the old brake assembly for the spindle.
- 2. Disconnect the brake hose from the brake line.

- 3. Pack the wheel bearings with grease. Install the inner bearings and the grease seal. Install the hub assembly. Install the outer wheel bearing, washer and spindle nut. Adjust the wheel bearings as follows:
  - a. Tighten the nut only slightly (no more than 12lb/ft.) spin the hub in a forward direction to ensure the bearings are fully seated.
  - b. Check that the spindle nut is still tight. If not repeat step a.
  - c. Loosen the spindle nut until it is just loose.
  - d. Hand tighten the spindle nut and install the nut retainer and cotter pin. Do not use a wrench! If necessary loosen the nut too the first position the cotter pin can be installed into.