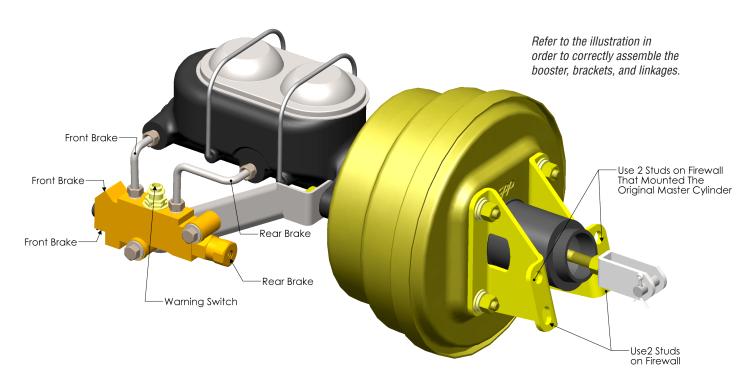

## Instructions:

- 1. Disconnect the brake push rod from the brake pedal.
- 2. Remove the original master cylinder/booster assembly from the car.
- 3. If the booster and brackets are not already assembled, attach the booster brackets to the booster. Attach the booster assembly to the firewall. The booster and master cylinder will be mounted at an angle with the front of the master cylinder higher than the rear.
- 4. Connect the booster push rod to the lower hole in the brake pedal (power brake position). The lower hole should be approximately 1" lower than the upper hole (manual brake position). Adjust the booster push rod length so that the rod is as long as possible without preloading the booster. Warning: Preloading the master cylinder will cause the brakes to drag and lock up.
- 5. Move the pedal through its full range of motion and check that the push rod is not binding with the booster hub or the brake pedal. If the linkage is binding make the appropriate adjustments to have a smooth bind-free linkage.