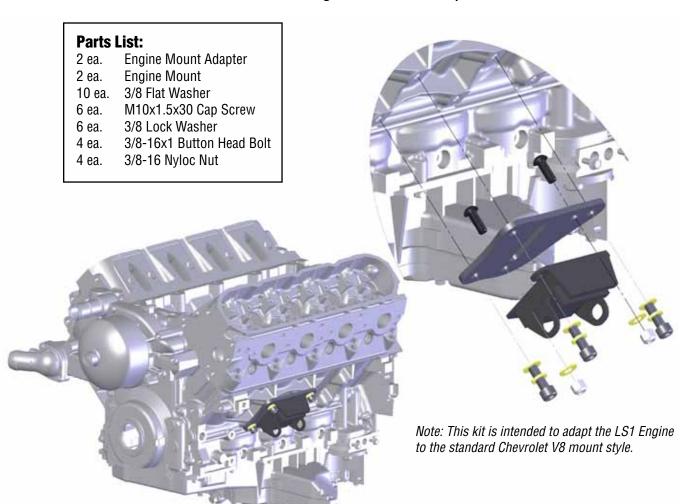

## **#CPLS1-K Installation Instructions**

for LS1 V8 Engine Mount Adapter

## **Instructions:**

- 1. Attach the engine mount adapters to the engine mounts with the button head screws. The forward upper hole will be bolted in later. The screw heads will be against the adapter and the flat washers will be between the rubber mount and the Nyloc nuts. Do not use a washer between the head of the bolt and the adapter or the bolt head might interfere with the engine block!
- 2. Using the M10x1.5x30mm socket head cap screws, the lock washers and flat washers, bolt the mounts and adapters to the engine block. The upper forward bolt will go thru both the adapter and the mount.