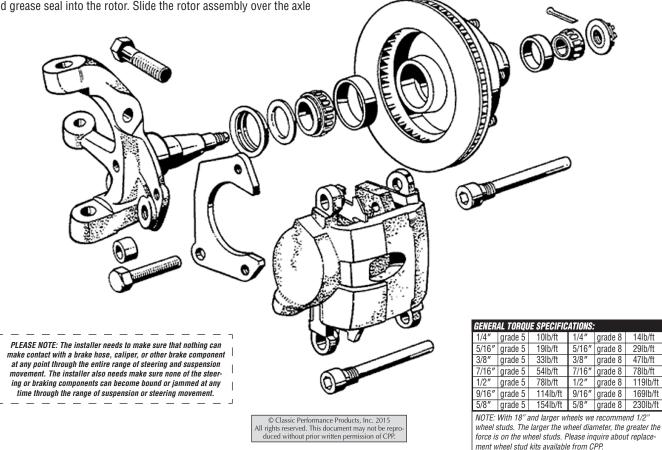

## Instructions:

- 1. Using the 1/2" bolt thru the upper hole on the spindle loosely attach the caliper bracket.
- Using the 7/16" bolt attach the lower portion of the caliper bracket to the lower brake boss on the spindle. Tighten both the upper 1/2" lower 7/16" bolts.
- 3. Pack both of the wheel bearings with grease. Install the inner bearings and grease seal into the rotor. Slide the rotor assembly over the axle

pin. Install the outer wheel bearing, washer and spindle nut. Adjust the wheel bearings as follows:

- a. Tighten the nut only slightly (no more than 12lb/ft.) spin the rotor in a forward direction to ensure the bearings are fully seated.
- b. Check that the spindle nut is still tight. If it is not, repeat step a.
- c. Loosen the spindle nut until it is just loose.
- d. Hand tighten the spindle nut, install the nut cage, and install the cotter pin. Do not use a wrench! If necessary loosen the nut to the first position the cotter pin can be installed into.
- 4. Install the caliper assemblies. The bleed screws will be towards the top. Torque the caliper mounting bolts to 35 lbs/ft.
- 5. Check that the rotor can turn freely and that the brakes do not drag. Install the spindle dust caps.