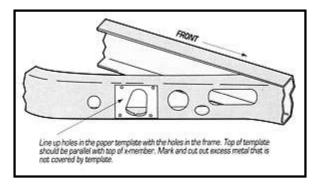

#### '33-'34 FORD POWER BRAKE PEDAL ASSEMBLY

Mounting the '33-'34 Ford power brake pedal assembly requires some minor cutting and redrilling. Using the template provided on the back of this sheet, and the instructions below, the pedal assembly should be easily installed.

#### '35-'41 FORD POWER BRAKE PEDAL ASSEMBLY

Mounting the '35-'41 Ford power brake pedal assembly requires some minor cutting and redrilling. Using the template provided on the back of this sheet, and the instructions below, the pedal assembly should be easily installed.

### '42-'48 FORD POWER BRAKE PEDAL ASSEMBLY

Mounting the '42-'48 Ford power brake pedal assembly requires some minor cutting and redrilling. Using the template provided on the back of this sheet, and the instructions below, the pedal assembly should be easily installed.