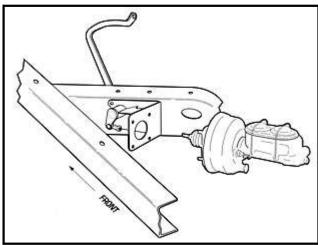

#### '33-'34 FORD POWER BRAKE PEDAL ASSEMBLY

Mounting the '33-'34 Ford power brake pedal assembly requires some minor cutting and redrilling. Using the template provided on the back of this sheet, and the instructions below, the pedal assembly should be easily installed.

#### '35-'41 FORD POWER BRAKE PEDAL ASSEMBLY

Mounting the '35-'41 Ford power brake pedal assembly requires some minor cutting and redrilling. Using the template provided on the back of this sheet, and the instructions below, the pedal assembly should be easily installed.

### '42-'48 FORD POWER BRAKE PEDAL ASSEMBLY

Mounting the '42-'48 Ford power brake pedal assembly requires some minor cutting and redrilling. Using the template provided on the back of this sheet, and the instructions below, the pedal assembly should be easily installed.