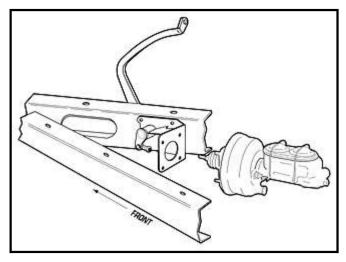

#### MODEL 'A' POWER BRAKE PEDAL ASSEMBLY

The Model 'A' power brake pedal assembly is positioned as follows:

- A. The center of the pedal pivot is positioned 41-3/4" back from the center of the radiator mounting hole.
- B. The top of the mounting bracket is located parallel to and l" below the top of the frame rail.

'32 FORD POWER BRAKE PEDAL ASSEMBLY

The '32 Ford power brake pedal assembly is positioned as follows:

- A. The center of the pedal pivot is positioned 42-1/2" back from the center of the radiator mounting hole.
- B. The top of the mounting bracket is located parallel to and 1-1/2" below the top of the frame rail.

#### '33-'34 FORD POWER BRAKE PEDAL ASSEMBLY

Mounting the '33-'34 Ford power brake pedal assembly requires some minor cutting and redrilling. Using the template provided on the back of this sheet, and the instructions below, the pedal assembly should be easily installed.