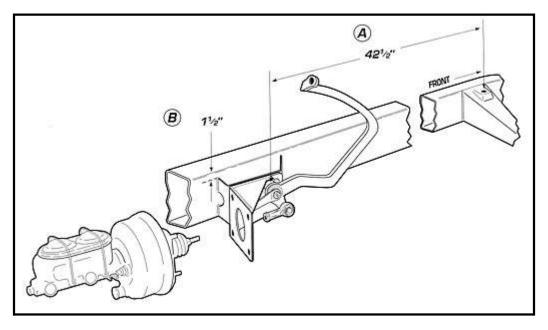

'32 FORD POWER BRAKE PEDAL ASSEMBLY

The '32 Ford power brake pedal assembly is positioned as follows:

- A. The center of the pedal pivot is positioned 42-1/2" back from the center of the radiator mounting hole.
- B. The top of the mounting bracket is located parallel to and 1-1/2" below the top of the frame rail.

### PLEASE NOTE.

The above dimensions place the pedal assembly in the optimum position for use with our '32 chassis and components. Minor changes may be required to find the best position on your chassis.