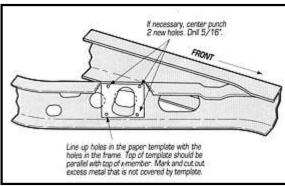

#### '33-'34 FORD POWER BRAKE PEDAL ASSEMBLY

Mounting the '33-'34 Ford power brake pedal assembly requires some minor cutting and redrilling. Using the template provided on the back of this sheet, and the instructions below, the pedal assembly should be easily installed.

#### '35-'41 FORD POWER BRAKE PEDAL ASSEMBLY

Mounting the '35-'41 Ford power brake pedal assembly requires some minor cutting and redrilling. Using the template provided on the back of this sheet, and the instructions below, the pedal assembly should be easily installed.

### '42-'48 FORD POWER BRAKE PEDAL ASSEMBLY

Mounting the '42-'48 Ford power brake pedal assembly requires some minor cutting and redrilling. Using the template provided on the back of this sheet, and the instructions below, the pedal assembly should be easily installed.