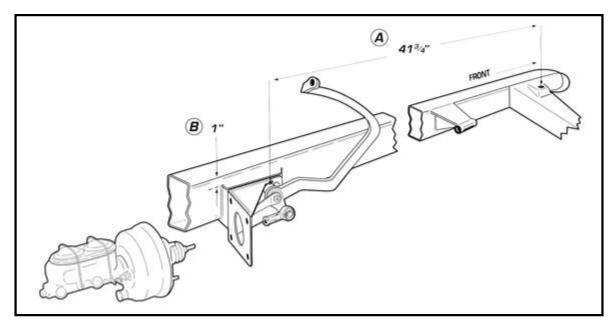

#### MODEL 'A' POWER BRAKE PEDAL ASSEMBLY

The Model 'A' power brake pedal assembly is positioned as follows:

- A. The center of the pedal pivot is positioned 41-3/4" back from the center of the radiator mounting hole.
- B. The top of the mounting bracket is located parallel to and l" below the top of the frame rail.

### PLEASE NOTE.

The above dimensions place the pedal assembly in the optimum position for use with our Model 'A' chassis and components. Minor changes may be required to find the best position on your chassis.