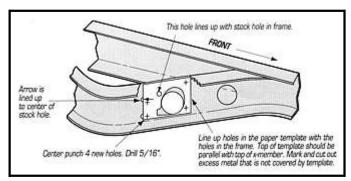

#### '33-'34 FORD POWER BRAKE PEDAL ASSEMBLY

Mounting the '33-'34 Ford power brake pedal assembly requires some minor cutting and redrilling. Using the template provided on the back of this sheet, and the instructions below, the pedal assembly should be easily installed.

#### '35-'41 FORD POWER BRAKE PEDAL ASSEMBLY

Mounting the '35-'41 Ford power brake pedal assembly requires some minor cutting and redrilling. Using the template provided on the back of this sheet, and the instructions below, the pedal assembly should be easily installed.

### '42-'48 FORD POWER BRAKE PEDAL ASSEMBLY

Mounting the '42-'48 Ford power brake pedal assembly requires some minor cutting and redrilling. Using the template provided on the back of this sheet, and the instructions below, the pedal assembly should be easily installed.